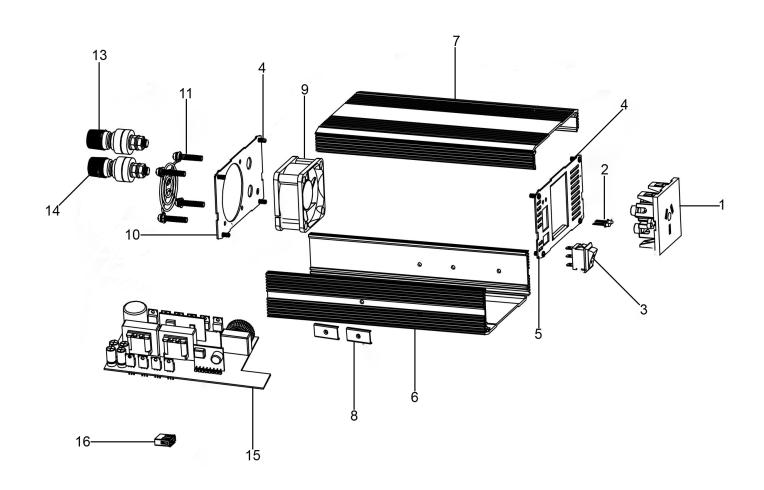

## Parts Information:

## **Power Inverter Pure Sine Wave 600W 12V** DC - 230V 50Hz

Model No: PSI600.V2

| Item | Part No.     | Description                      |
|------|--------------|----------------------------------|
| 1    | PSI1000.01   | Socket                           |
| 2    | PSI1000.02   | Indicator Light                  |
| 3    | PSI1000.03   | Switch, Power Rocker             |
| 4    | PSI1000.04   | Rd Head S/T Screw M3 x 6mm Black |
| 5    | PSI600.05    | Front Panel                      |
| 6    | PSI600.V2-06 | Lower Panel                      |
| 7    | PSI600.V2-07 | Upper Panel                      |
| 8    | PSI800.08    | Side Cover                       |

| Item | Part No.     | Description        |
|------|--------------|--------------------|
| 9    | PSI600.V2-09 | Fan                |
| 10   | PSI600.V2-10 | Fan Cover          |
| 11   | PSI600.V2-11 | Screw              |
| 13   | PSI600.13    | Terminal, Positive |
| 14   | PSI600.14    | Terminal, Negative |
| 15   | PSI600.V2-15 | Circuit Board      |
| 16   | PSI600.V2-16 | USB Port           |
|      | PSI600.V2-F  | Fuse (Not Shown)   |